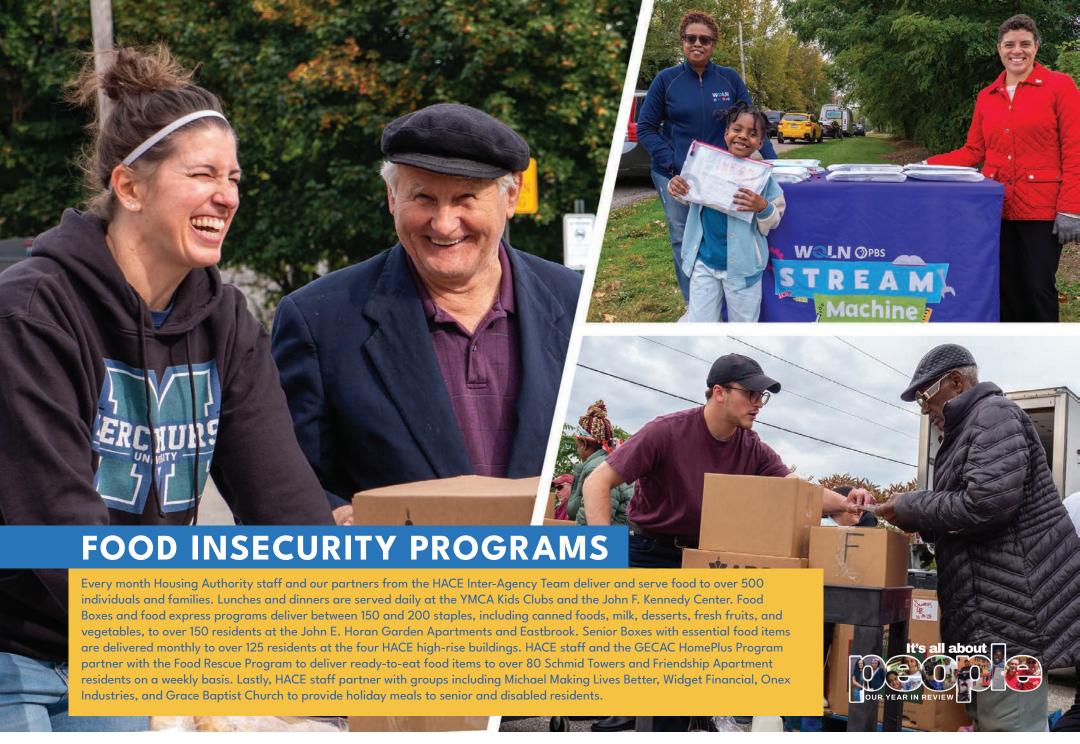

## As we look back on 2023

it has been a year of programmatic successes, including earning Awards of Merit from the National Association of Housing and Redevelopment Officials and the Pennsylvania Association of Housing and Redevelopment Agencies for our Food Insecurity Programs. These programs include partnerships with the Second Harvest Food Bank, the Erie Food Rescue Program, and the HACE Inter-Agency Team that offer programs and events designed to improve access to quality food choices and reduce food insecurity suffered by many residents. Activities include delivering food boxes to seniors, the Produce express program, dinners and lunches for adults and children, and the same-day delivery of ready-to-eat food products. HACE staff estimate that over 500 individuals and families are taking advantage of these programs every month.