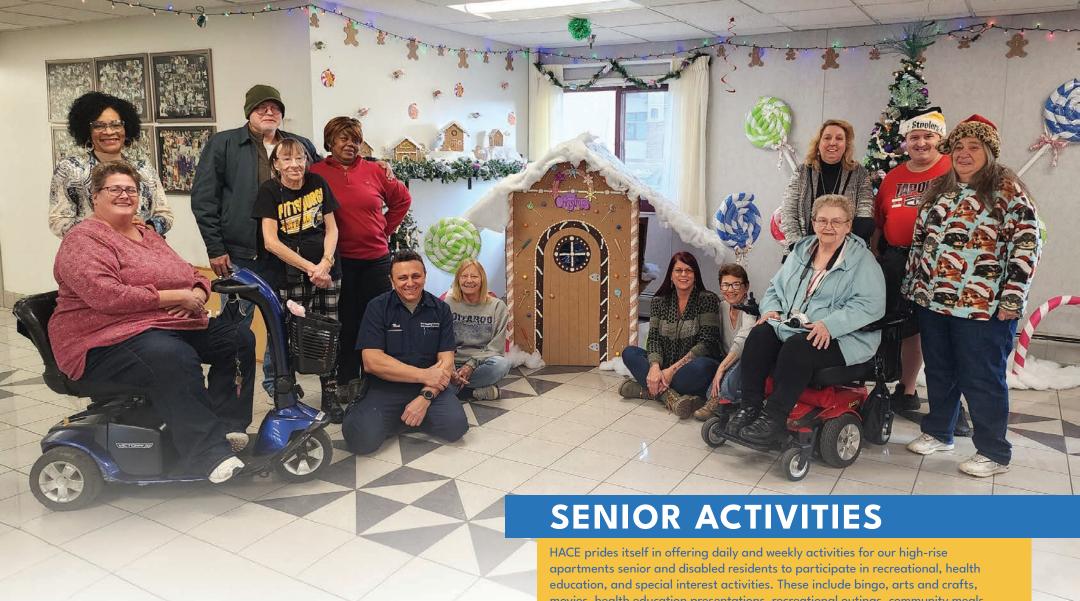

It's all about
OUR YEAR IN REVIEW

apartments senior and disabled residents to participate in recreational, health education, and special interest activities. These include bingo, arts and crafts, movies, health education presentations, recreational outings, community meals, food insecurity programs, and our summer picnic, which this summer was held at Nick's Place in Edinboro. Our residents take pride in decorating their community rooms and living spaces as this photo shows. Every year over 100 residents participate in a door decorating contest during the month of December.